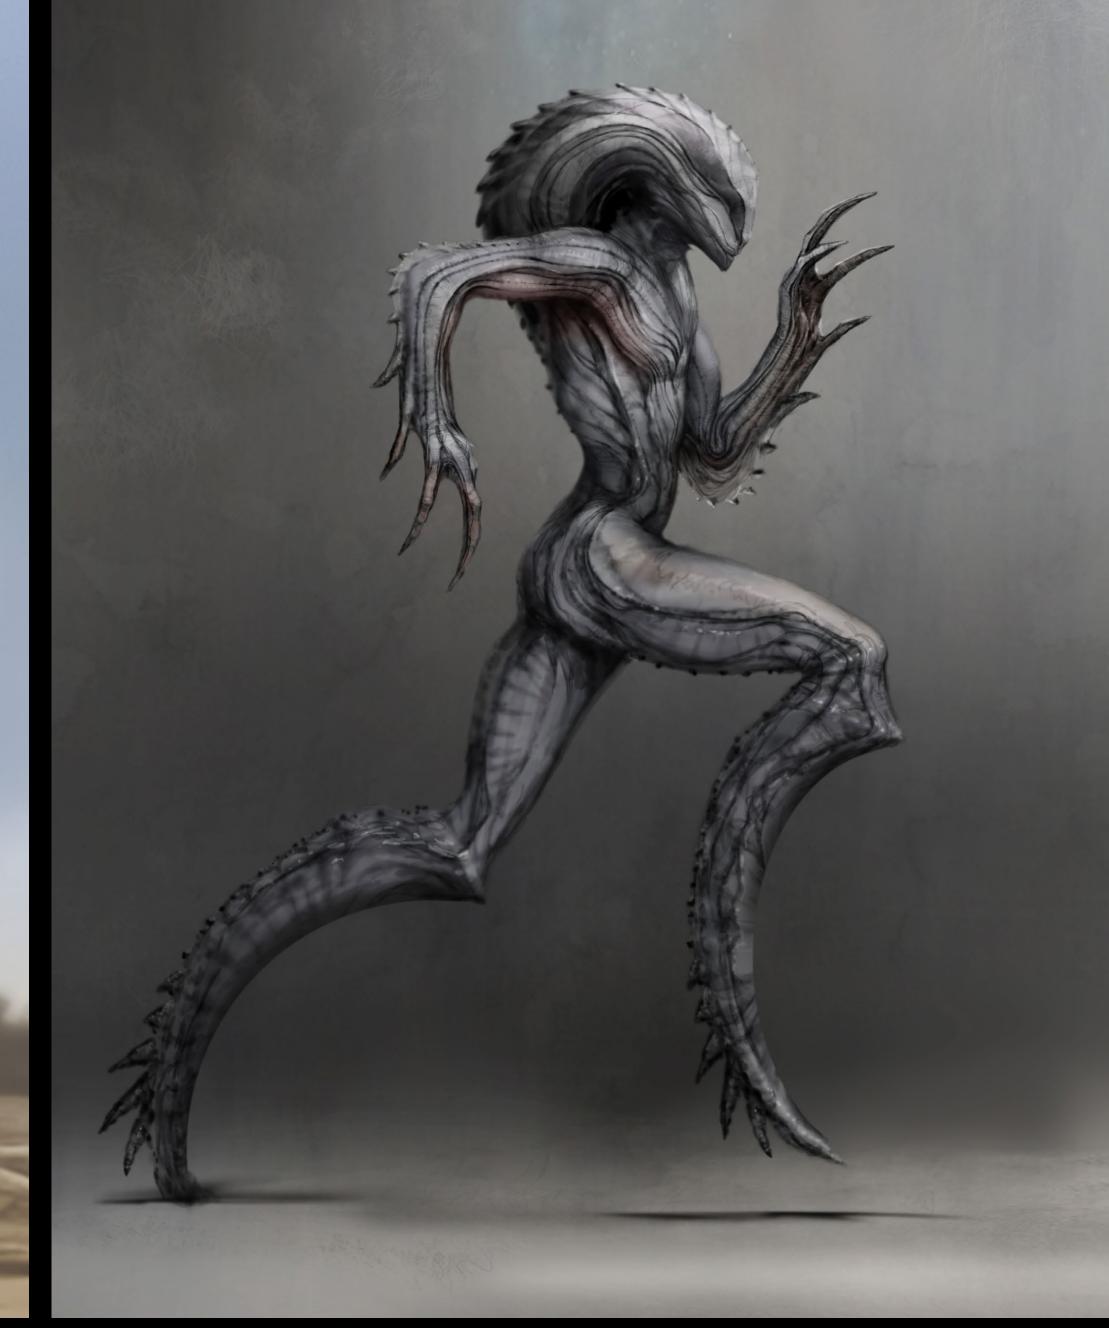

"The Fall Guy" is a love letter to filmmaking. All the trades of a film crew must work together to complete the mission. We, the filmmakers, work together, we help each other and we stand in for each other. We inspire each other and in the end we succeed in making a movie. The plot of "The Fall Guy" takes place on the set of the future movie "Metalstorm". The fun challenge of this movie was to design 2 movies in one movie. The backstage becomes the movie set. The worlds of both movies merge beautifully through the warm, almost nostalgic color palette that deliberately blends both worlds to unite them. The spirit of filmmaking inspires the design process.