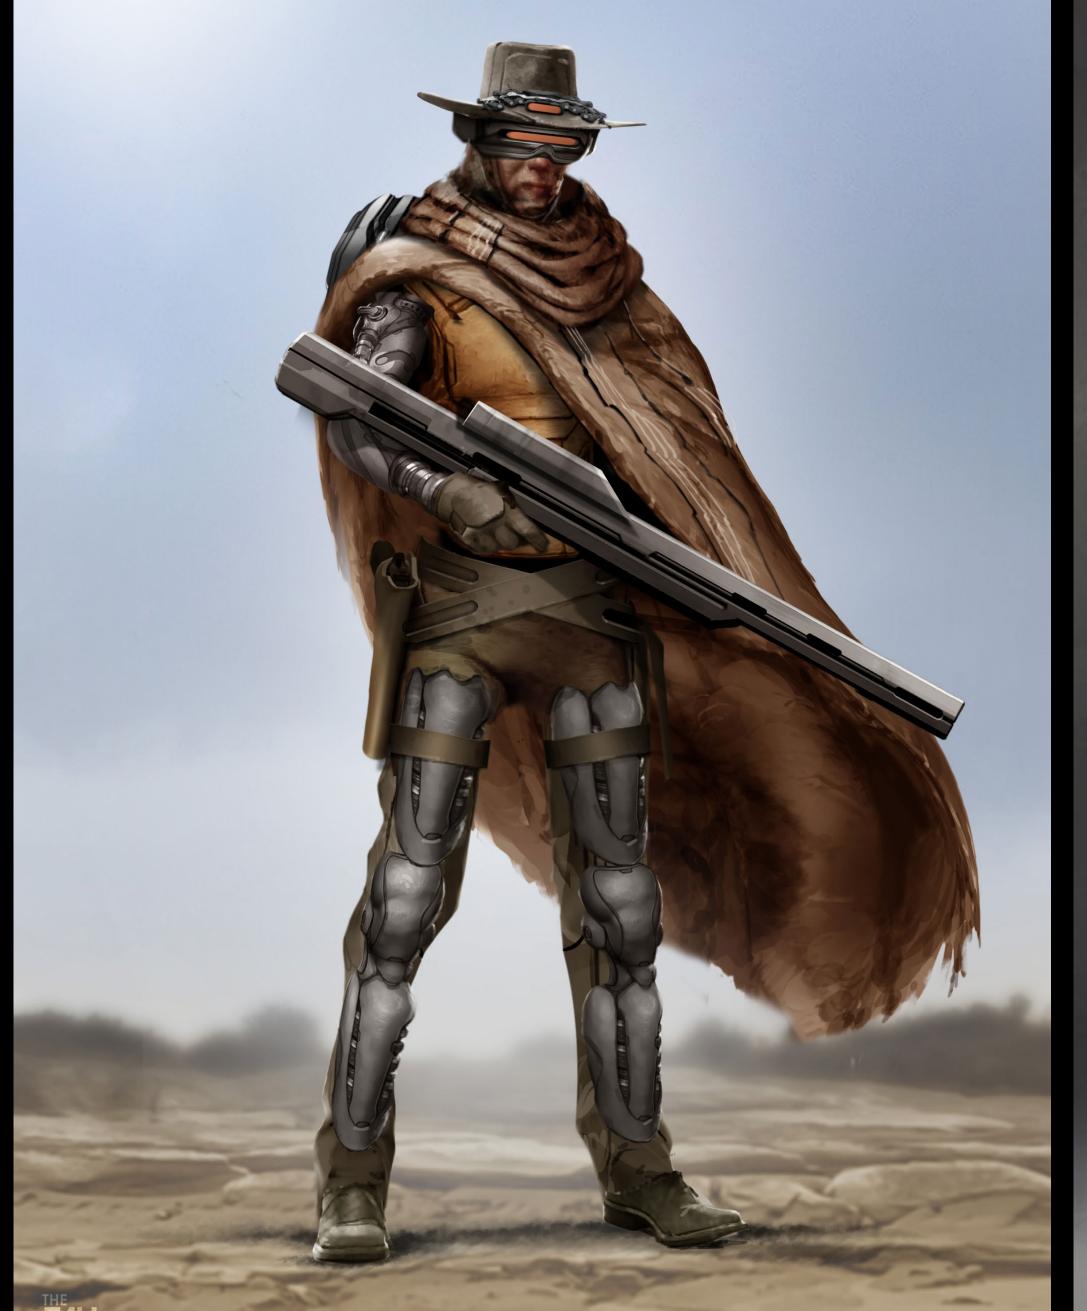

"The Fall Guy" is a love letter to filmmaking. All the trades of a film crew must work together to complete the mission. We, the filmmakers, work together, we help each other and we stand in for each other. We inspire each other and in the end we succeed in making a movie. The plot of "The Fall Guy" takes place on the set of the future movie "Metalstorm". The fun challenge of this movie was to design 2 movies in one movie. The backstage becomes the movie set. The worlds of both movies merge beautifully through the warm, almost nostalgic color palette that deliberately blends both worlds to unite them. The spirit of filmmaking inspires the design process.