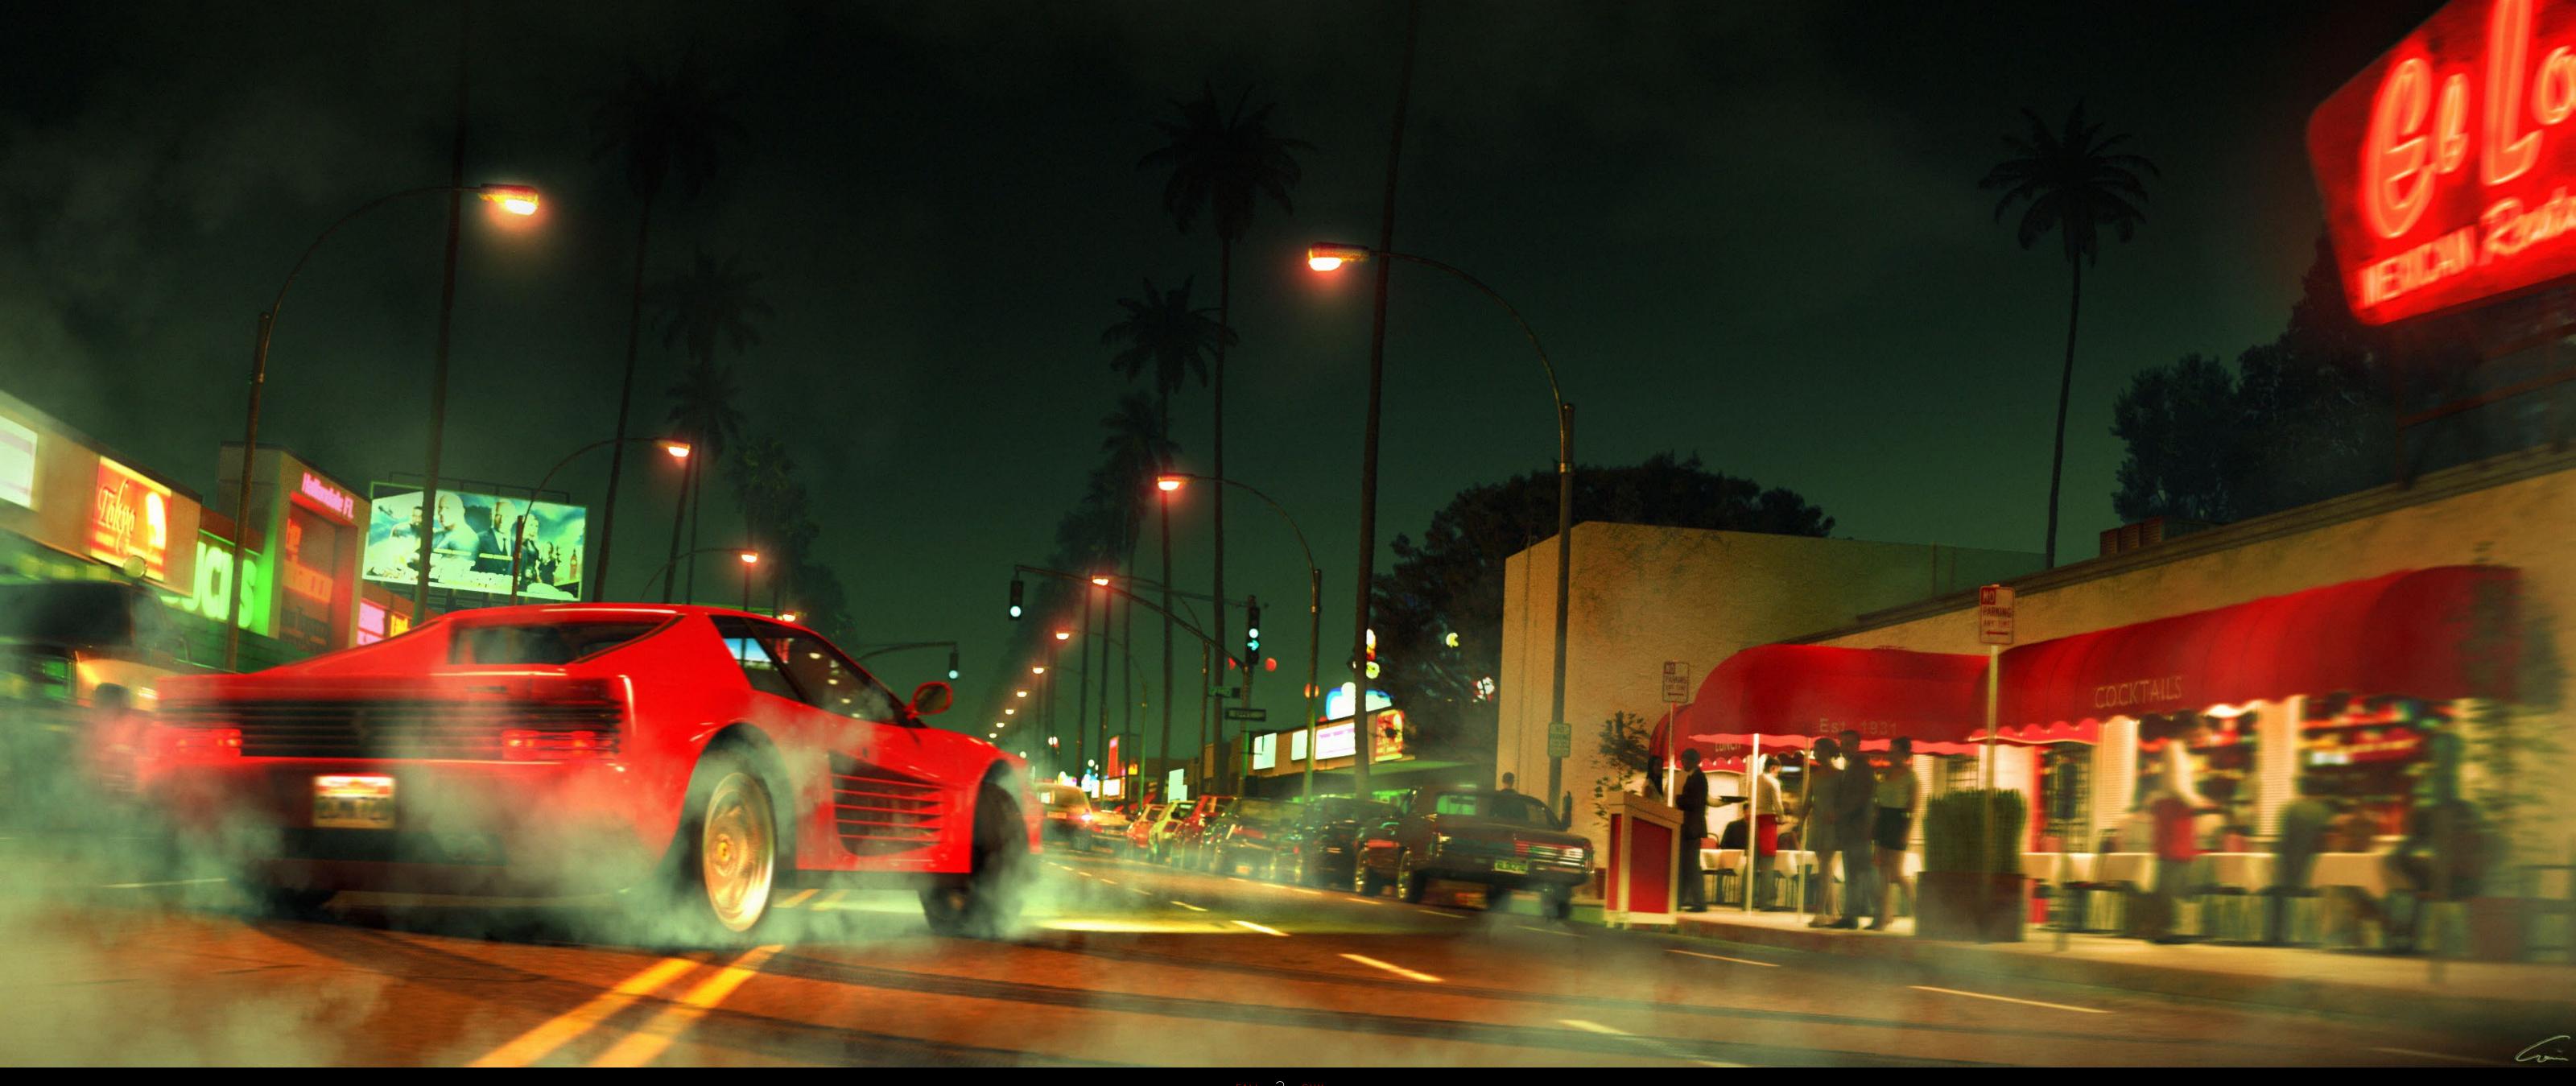

"The Fall Guy" is a love letter to filmmaking. All the trades of a film crew must work together to complete the mission. We, the filmmakers, work together, we help each other and we stand in for each other. We inspire each other and in the end we succeed in making a movie. The plot of "The Fall Guy" takes place on the set of the future movie "Metalstorm". The fun challenge of this movie was to design 2 movies in one movie. The backstage becomes the movie set. The worlds of both movies merge beautifully through the warm, almost nostalgic color palette that deliberately blends both worlds to unite them. The spirit of filmmaking inspires the design process.