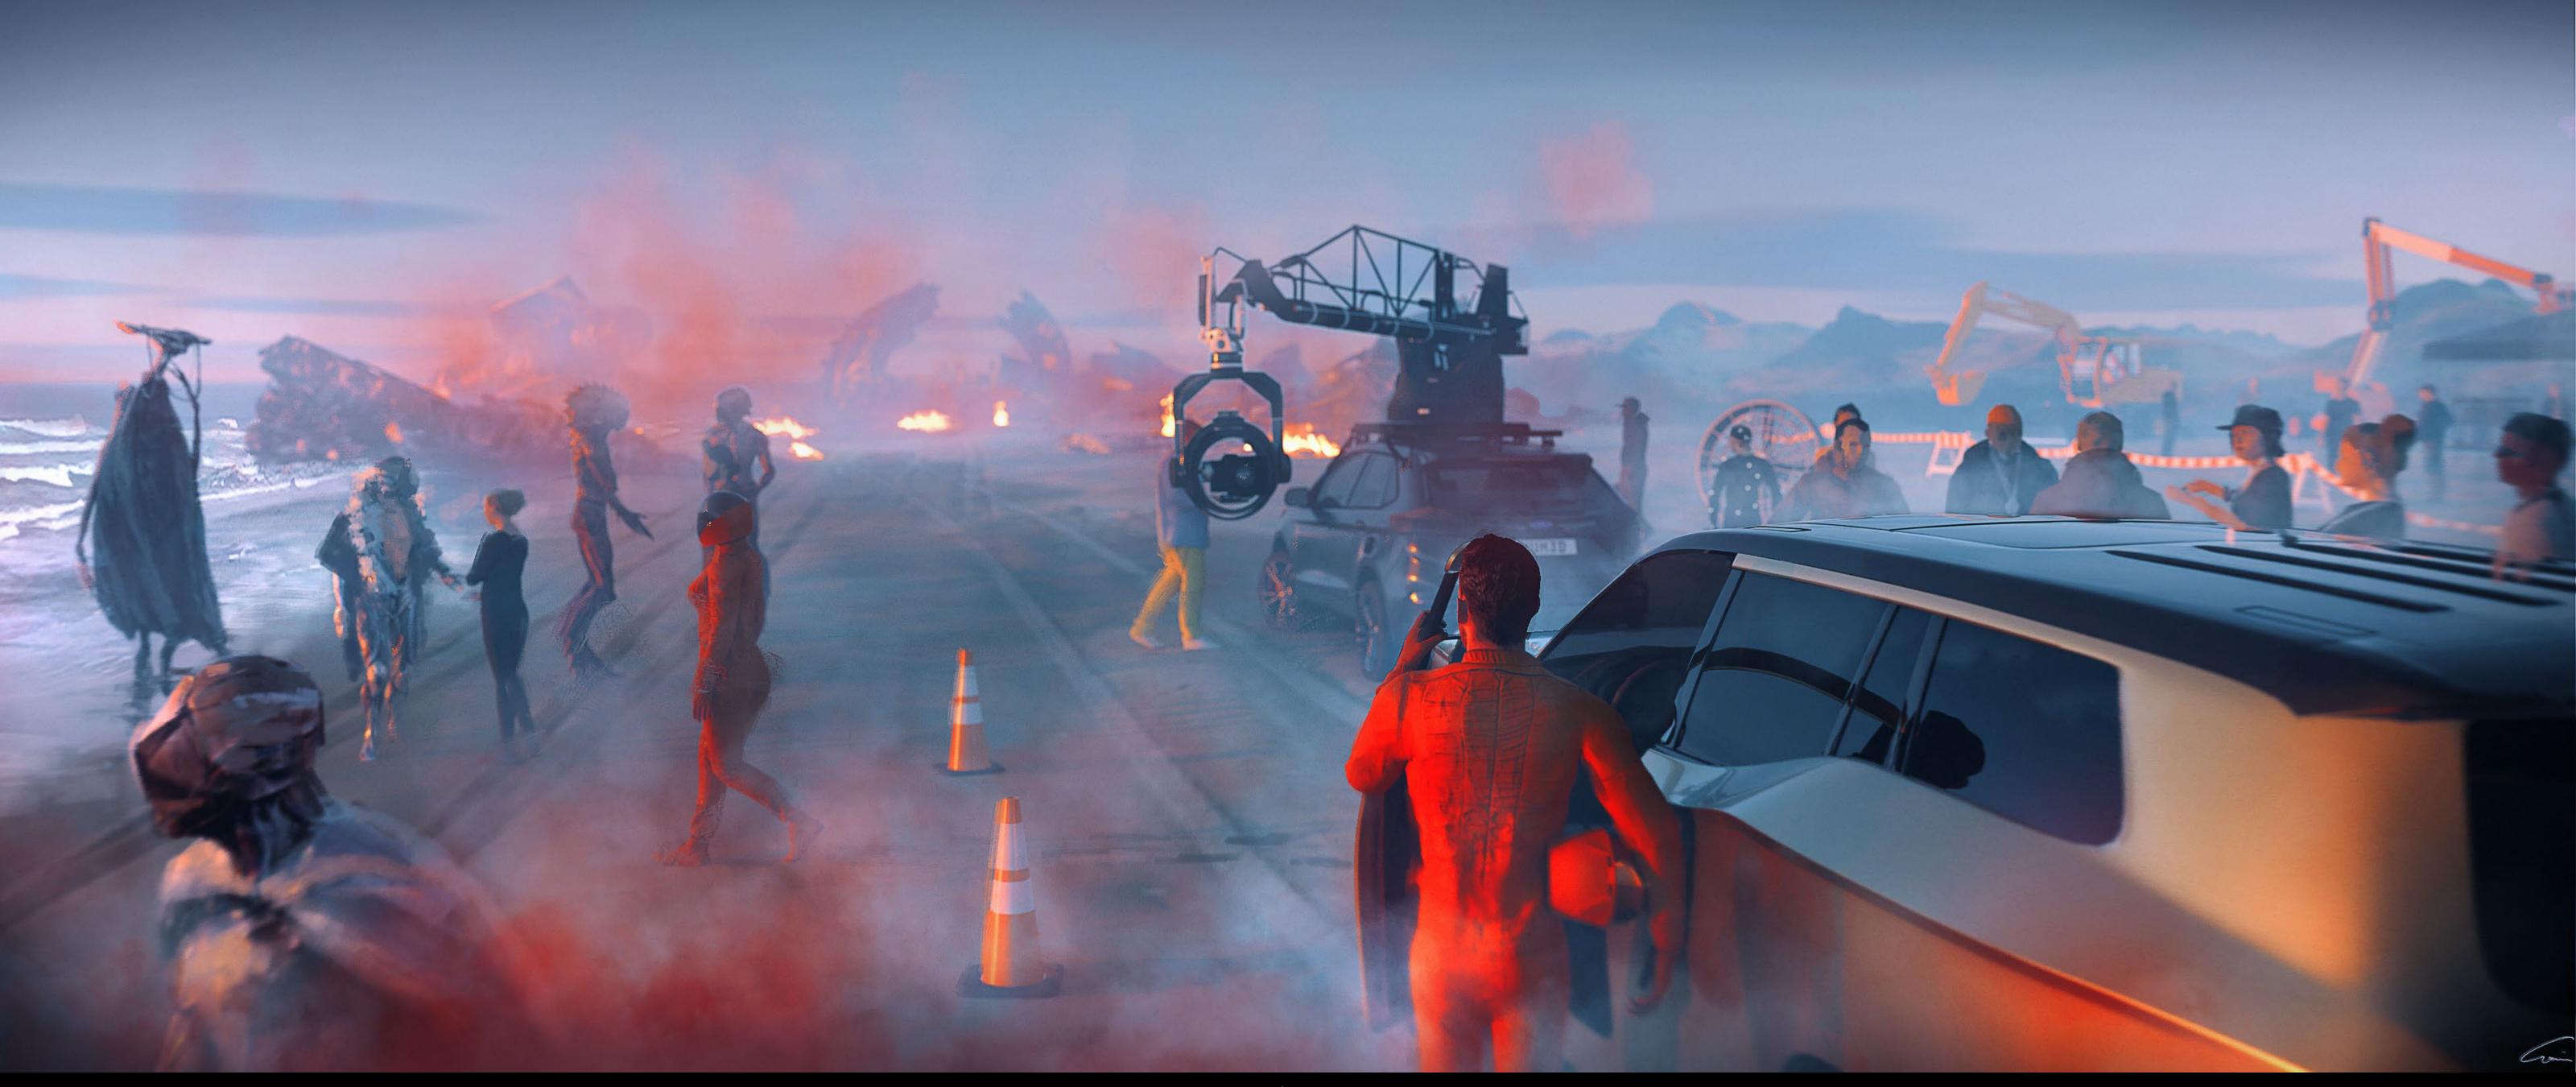

"The Fall Guy" is a love letter to filmmaking. All the trades of a film crew must work together to complete the mission. We, the filmmakers, work together, we help each other and we stand in for each other. We inspire each other and in the end we succeed in making a movie. The plot of "The Fall Guy" takes place on the set of the future movie "Metalstorm". The fun challenge of this movie was to design 2 movies in one movie. The backstage becomes the movie set. The worlds of both movies merge beautifully through the warm, almost nostalgic color palette that deliberately blends both worlds to unite them. The spirit of filmmaking inspires the design process.