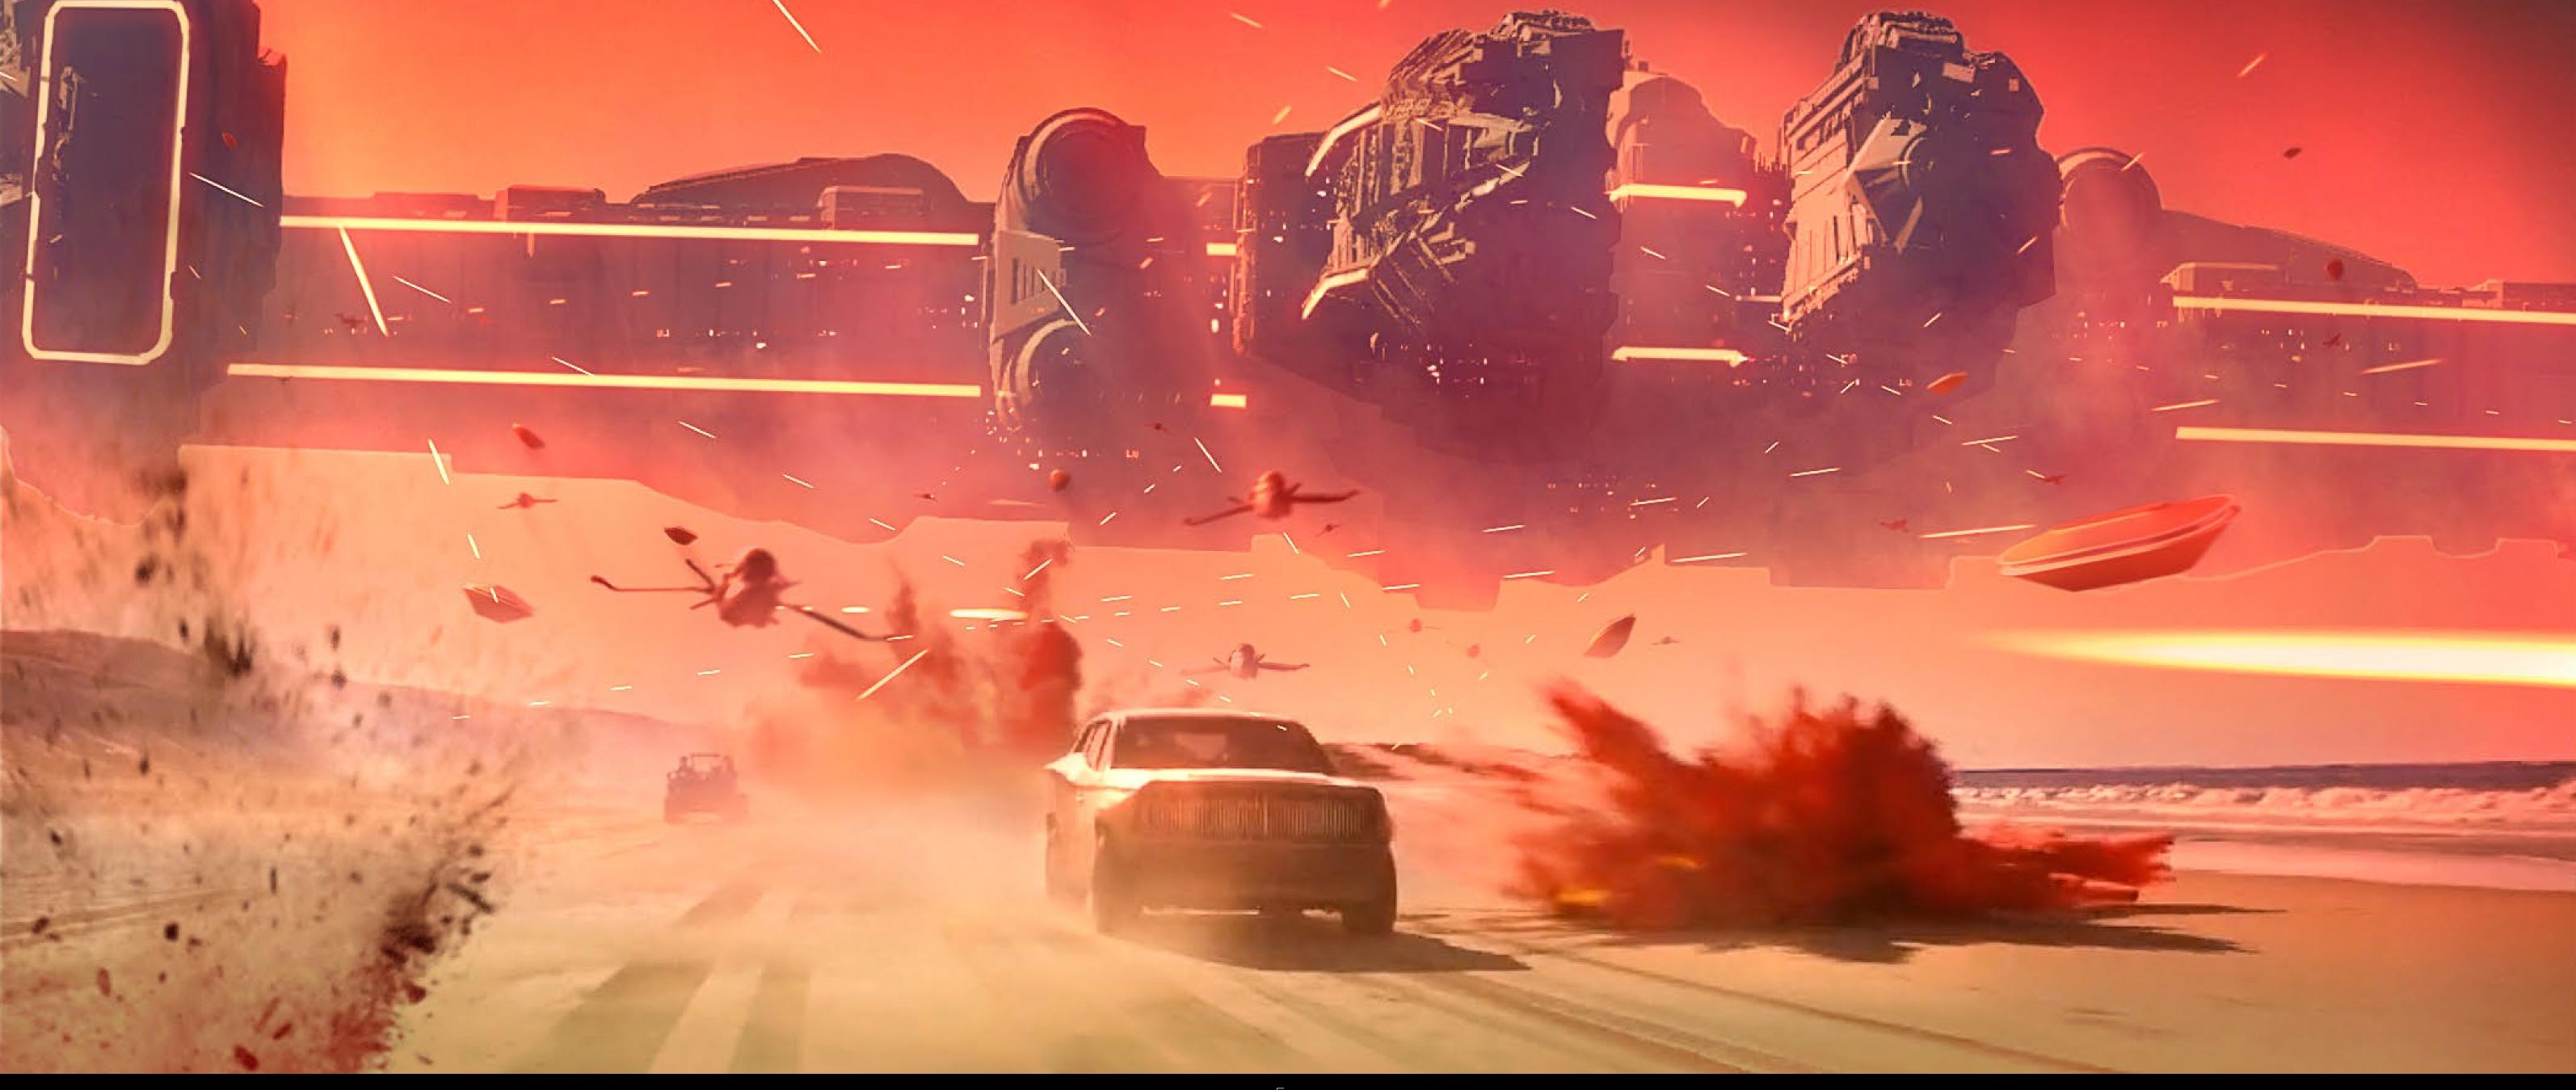

"The Fall Guy" is a love letter to filmmaking. All the trades of a film crew must work together to complete the mission. We, the filmmakers, work together, we help each other and we stand in for each other. We inspire each other and in the end we succeed in making a movie. The plot of "The Fall Guy" takes place on the set of the future movie "Metalstorm". The fun challenge of this movie was to design 2 movies in one movie. The backstage becomes the movie set. The worlds of both movies merge beautifully through the warm, almost nostalgic color palette that deliberately blends both worlds to unite them. The spirit of filmmaking inspires the design process.