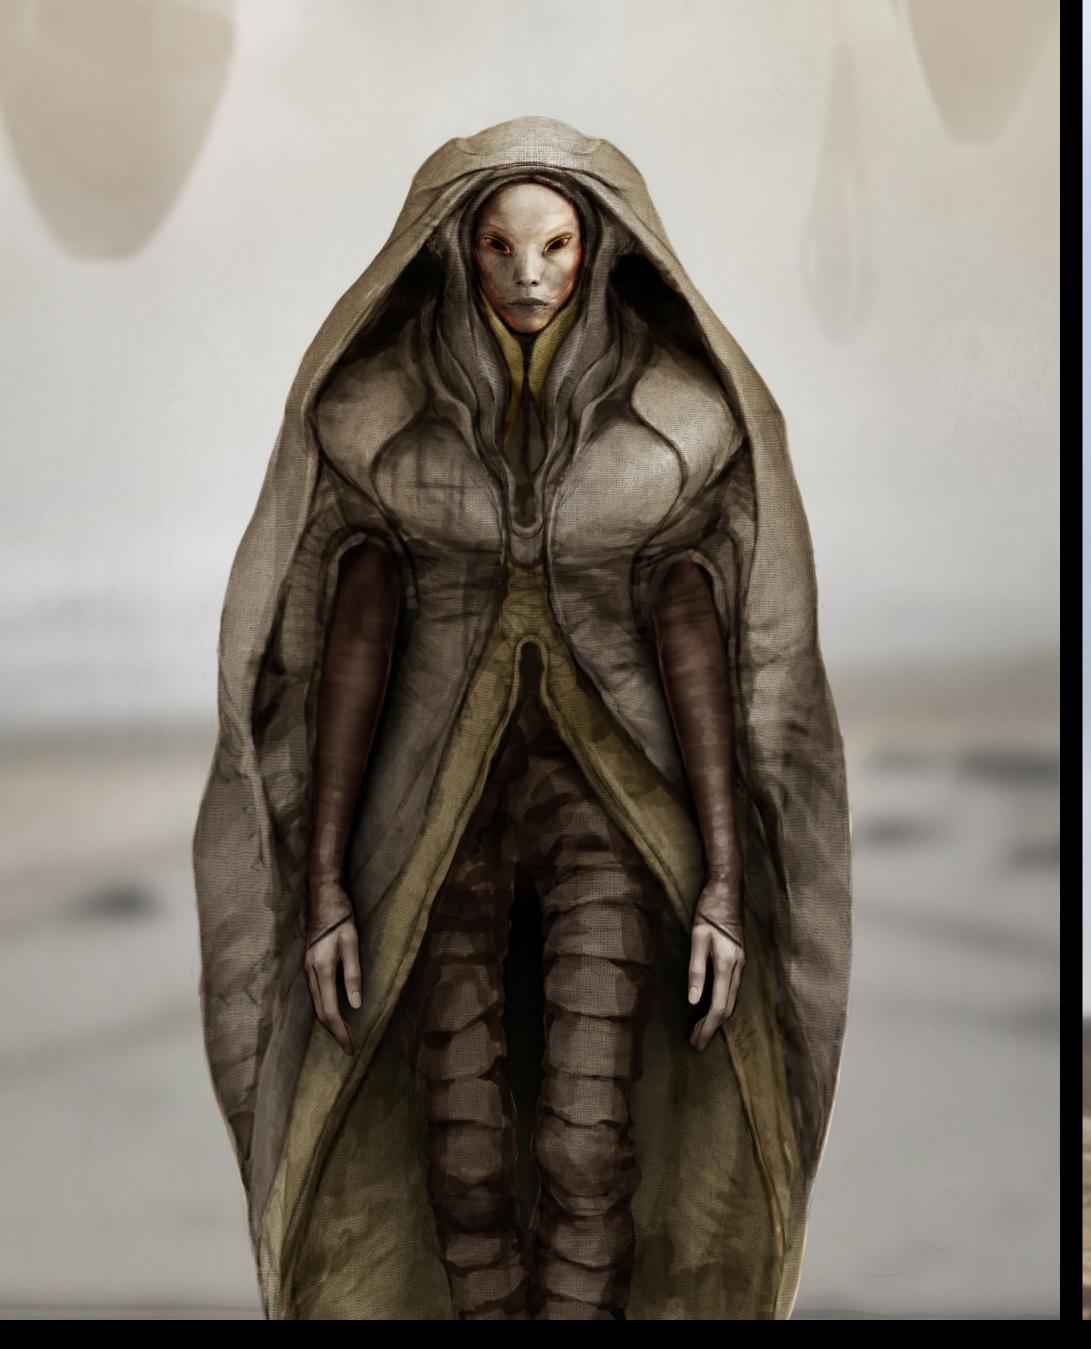

"The Fall Guy" is a love letter to filmmaking. All the trades of a film crew must work together to complete the mission. We, the filmmakers, work together, we help each other and we stand in for each other. We inspire each other and in the end we succeed in making a movie. The plot of "The Fall Guy" takes place on the set of the future movie "Metalstorm". The fun challenge of this movie was to design 2 movies in one movie. The backstage becomes the movie set. The worlds of both movies merge beautifully through the warm, almost nostalgic color palette that deliberately blends both worlds to unite them. The spirit of filmmaking inspires the design process.