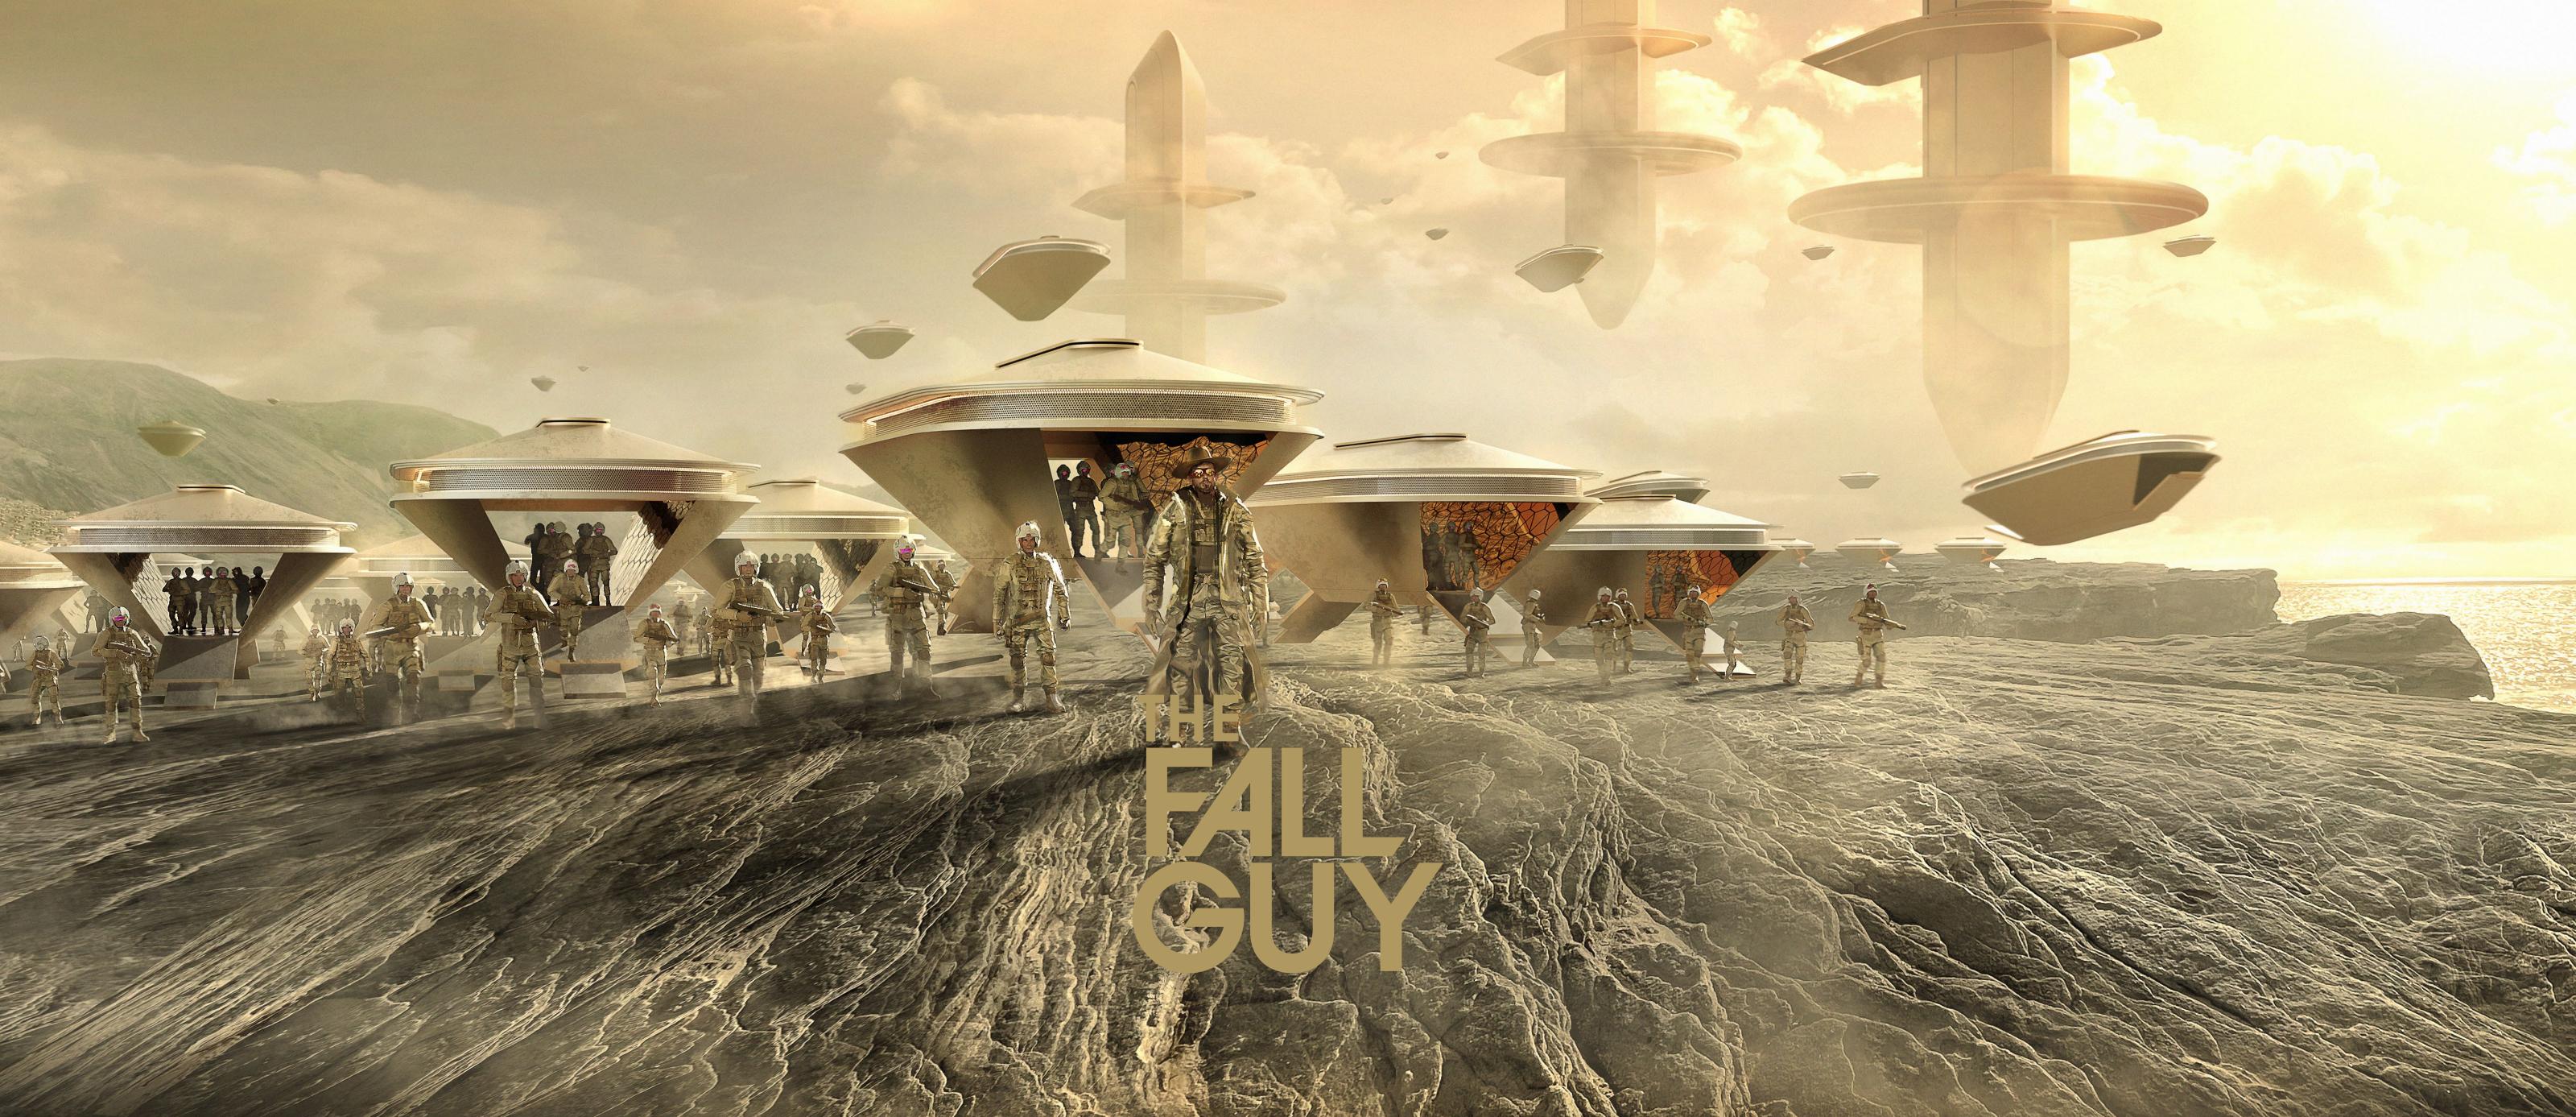

"The Fall Guy" is a love letter to filmmaking. All the trades of a film crew must work together to complete the mission. We, the filmmakers, work together, we help each other and we stand in for each other. We inspire each other and in the end we succeed in making a movie. The plot of "The Fall Guy" takes place on the set of the future movie "Metalstorm". The fun challenge of this movie was to design 2 movies in one movie. The backstage becomes the movie set. The worlds of both movies merge beautifully through the warm, almost nostalgic color palette that deliberately blends both worlds to unite them. The spirit of filmmaking inspires the design process.