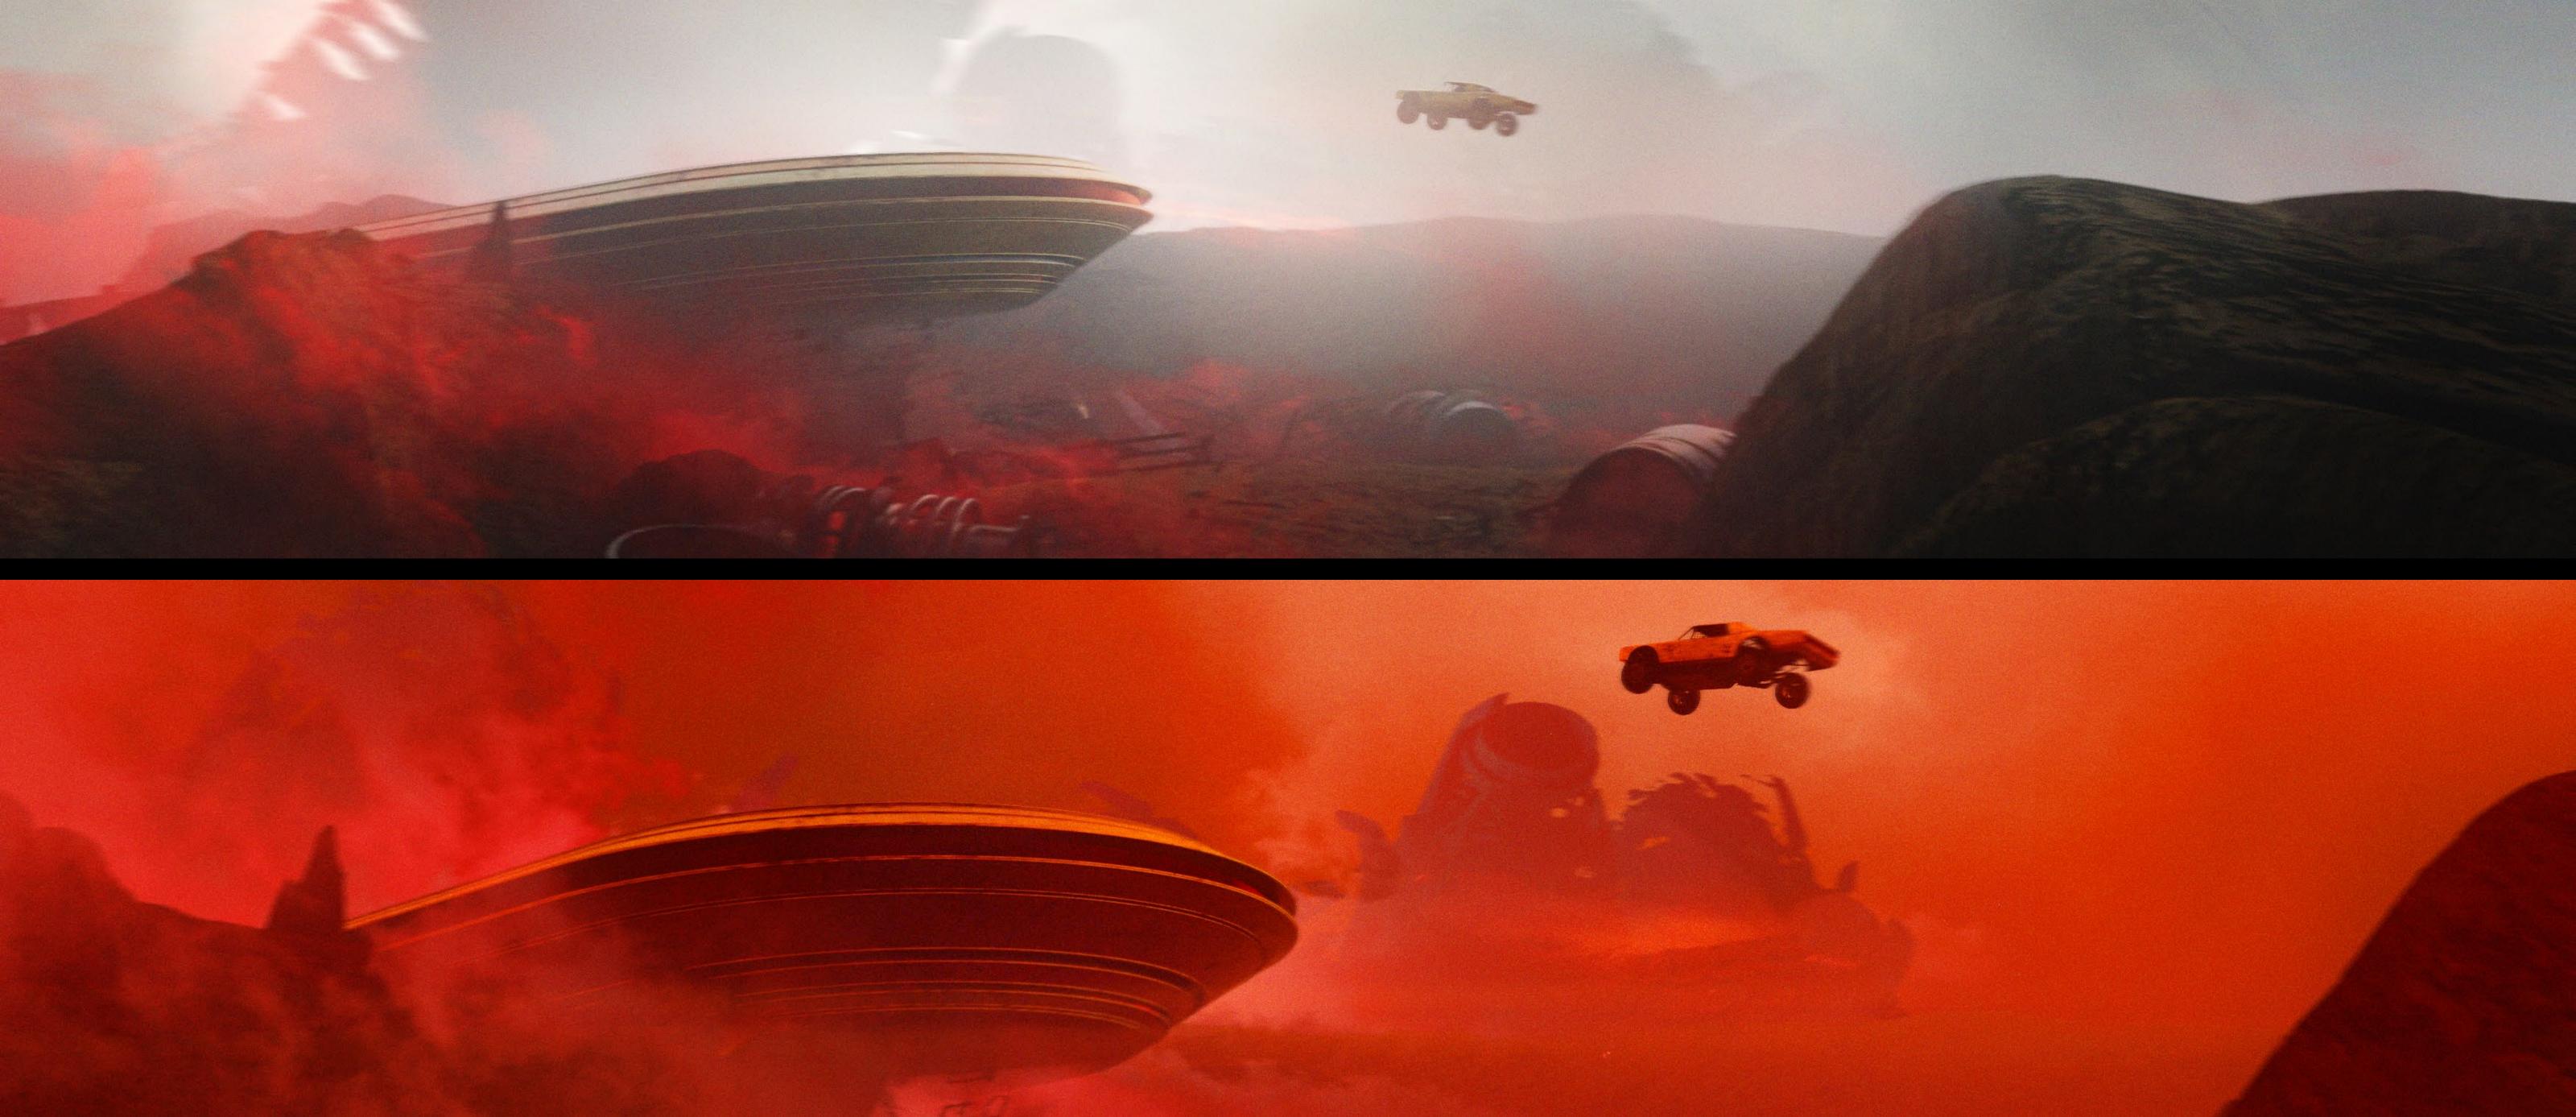

"The Fall Guy" is a love letter to filmmaking. All the trades of a film crew must work together to complete the mission. We, the filmmakers, work together, we help each other and we stand in for each other. We inspire each other and in the end we succeed in making a movie. The plot of "The Fall Guy" takes place on the set of the future movie "Metalstorm". The fun challenge of this movie was to design 2 movies in one movie. The backstage becomes the movie set. The worlds of both movies merge beautifully through the warm, almost nostalgic color palette that deliberately blends both worlds to unite them. The spirit of filmmaking inspires the design process.