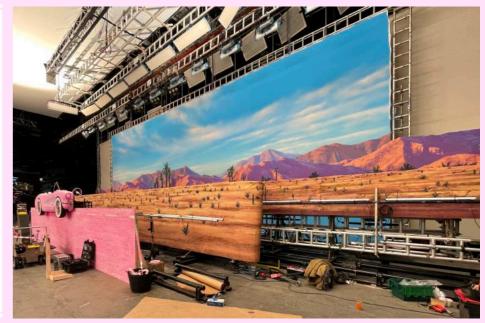

BARBIELAND WAS BUILT WITHIN THE WORLD OF A SOUNDSTAGE, WITH HYPER-SATURATED COLOUR AND PAIRED BACK DETAILING.

THE SKIES ARE PAINTED CLOTHS (780FT X 50FT FOR THE DREAMLAND SET), THERE ARE PAINTED CUTOUTS, 3D GROUND ROWS AND AMAZING SCENIC WORK THROUGHOUT.

HOUSES SCALED DOWN BY 23 PERCENT WITHOUT WALLS, PAINTED POOLS WITH RESIN FOR WATER. DECALS ON THE PALM TREES AND IN THE DRESSING EMPHASISED THE TOYNESS

SEVEN SOUND STAGES WITH CONSTANTLY CHANGING SETS, THAT TAKE US FROM A BEACH WITH A SCULPTED SEA AND PAINTED PINK SAND, TO WEIRD BARBIE'S. A HOUSE OF JARRED ANGLES, DENSE WITH COLOUR AND PATTERN, A GHOSTLY REMEMBRANCE OF A DREAMHOUSE WITH A HINT OF THE PYSCHO HOUSE.