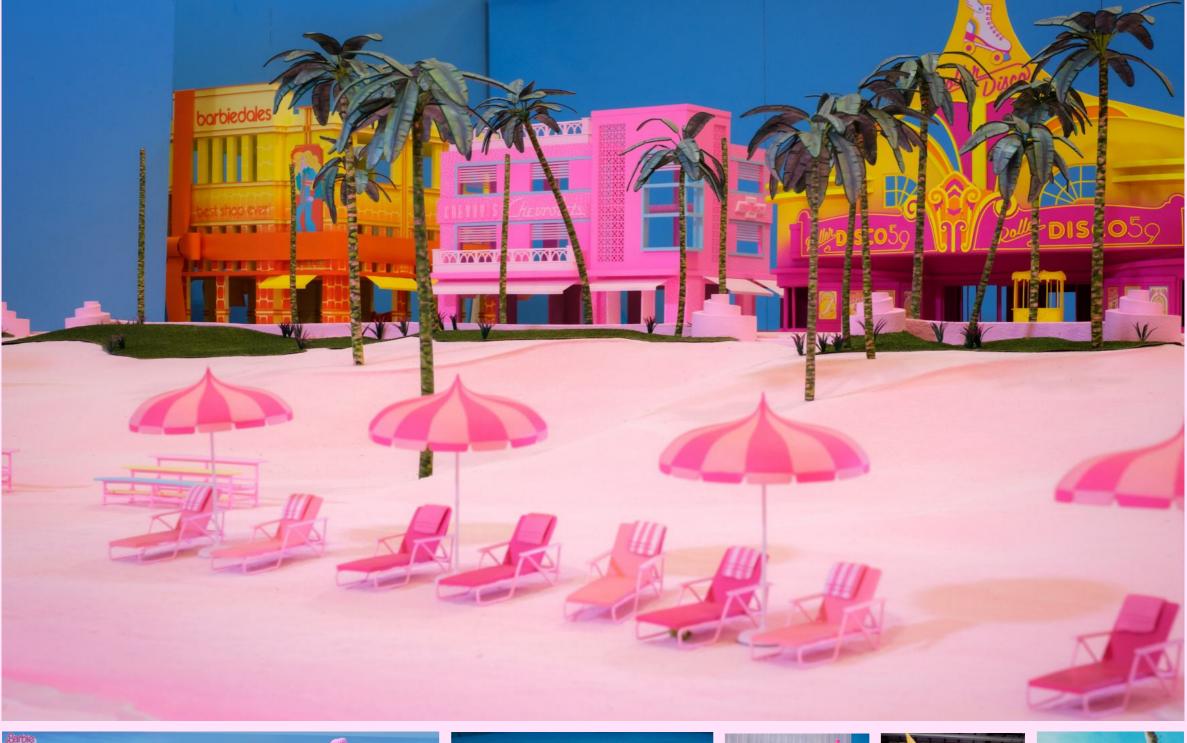

#### BEACH

BARBIELAND WAS BUILT WITHIN THE WORLD OF A SOUNDSTAGE, WITH HYPER-SATURATED COLOUR AND PAIRED BACK DETAILING.

THE SKIES ARE PAINTED CLOTHS (780FT X 50FT FOR THE DREAMLAND SET), THERE ARE PAINTED CUTOUTS, 3D GROUND ROWS AND AMAZING SCENIC WORK THROUGHOUT.

HOUSES SCALED DOWN BY 23 PERCENT WITHOUT WALLS, PAINTED POOLS WITH RESIN FOR WATER. DECALS ON THE PALM TREES AND IN THE DRESSING EMPHASISED THE TOYNESS

SEVEN SOUND STAGES WITH CONSTANTLY CHANGING SETS, THAT TAKE US FROM A BEACH WITH A SCULPTED SEA AND PAINTED PINK SAND, TO WEIRD BARBIE'S. A HOUSE OF JARRED ANGLES, DENSE WITH COLOUR AND PATTERN, A GHOSTLY REMEMBRANCE OF A DREAMHOUSE WITH A HINT OF THE PYSCHO HOUSE.