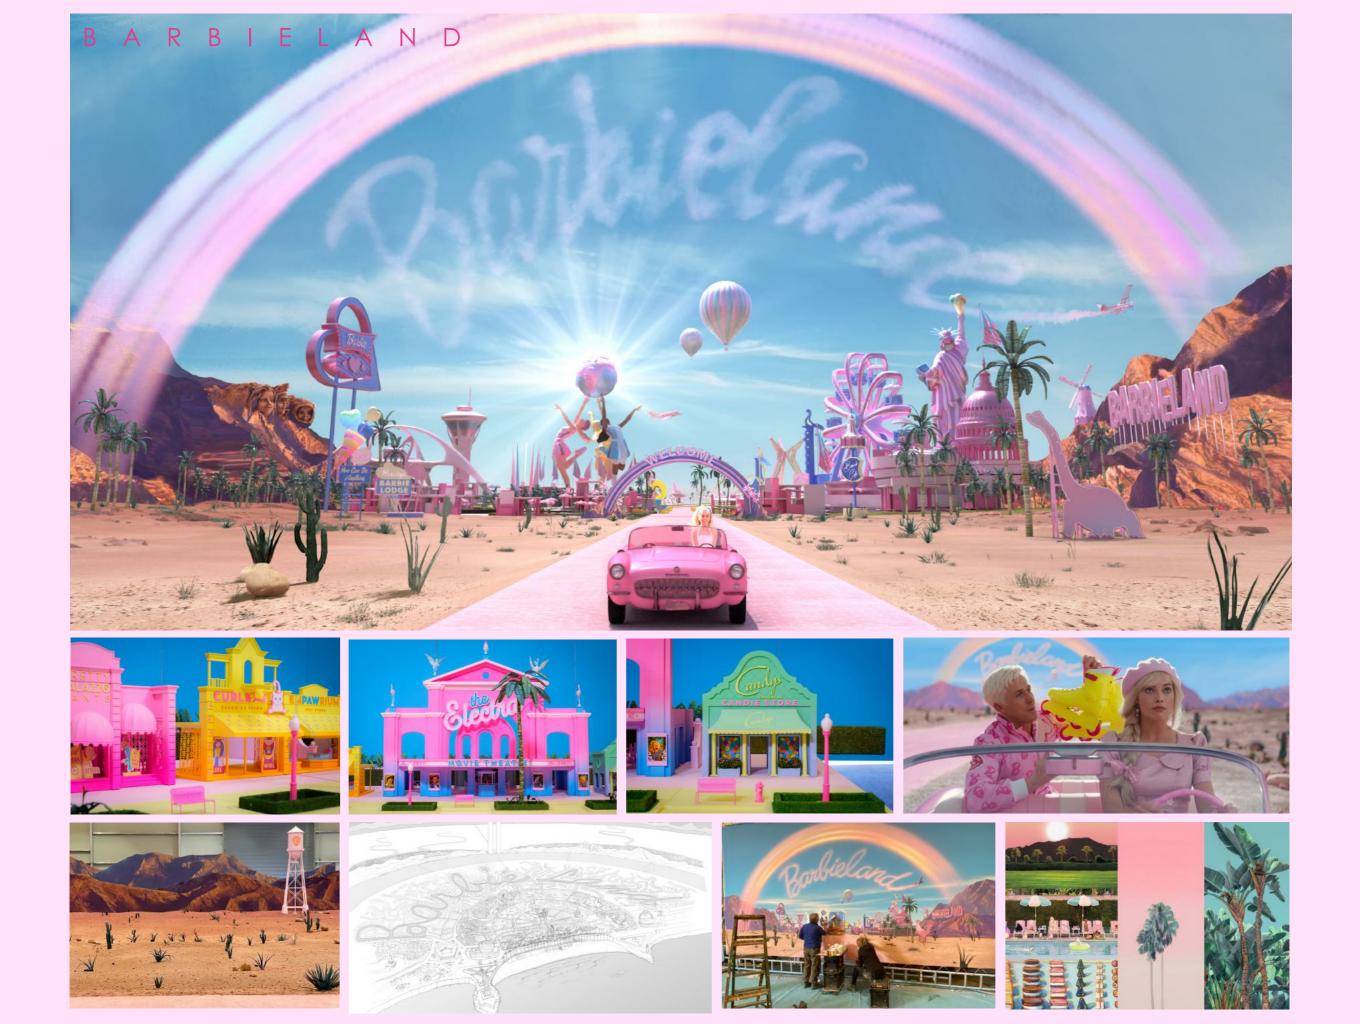

# B A R B I E L A N D

Barbie Land Full Map (Opening Sequence Only)\_Full Front Elevation

Barbie Land (as seen from Beach & Avenue))\_Full Front Elevation

Barbie Land (as seen from Beach & Avenue)\_Zoomed on Avenue\_Sectional Front Elevation

Barbie Land (as seem fro, Beach & Avenue)\_Avenue Hero Buildings Only\_Sectional Front Elevation

BARBIELAND WAS BUILT WITHIN THE WORLD OF A SOUNDSTAGE, WITH HYPER-SATURATED COLOUR AND PAIRED BACK DETAILING.

THE SKIES ARE PAINTED CLOTHS (780FT X 50FT FOR THE DREAMLAND SET), THERE ARE PAINTED CUTOUTS, 3D GROUND ROWS AND AMAZING SCENIC WORK THROUGHOUT.

HOUSES SCALED DOWN BY 23 PERCENT WITHOUT WALLS, PAINTED POOLS WITH RESIN FOR WATER. DECALS ON THE PALM TREES AND IN THE DRESSING EMPHASISED THE TOYNESS

SEVEN SOUND STAGES WITH CONSTANTLY CHANGING SETS, THAT TAKE US FROM A BEACH WITH A SCULPTED SEA AND PAINTED PINK SAND, TO WEIRD BARBIE'S. A HOUSE OF JARRED ANGLES, DENSE WITH COLOUR AND PATTERN, A GHOSTLY REMEMBRANCE OF A DREAMHOUSE WITH A HINT OF THE PYSCHO HOUSE.