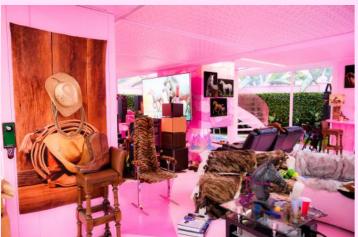

## WEIRD BARBIE

HOUSES SCALED DOWN BY 23 PERCENT WITHOUT WALLS, PAINTED POOLS WITH RESIN FOR WATER. DECALS ON THE PALM TREES AND IN THE DRESSING EMPHASISED THE TOYNESS

SEVEN SOUND STAGES WITH CONSTANTLY CHANGING SETS, THAT TAKE US FROM A BEACH WITH A SCULPTED SEA AND PAINTED PINK SAND, TO WEIRD BARBIE'S. A HOUSE OF JARRED ANGLES, DENSE WITH COLOUR AND PATTERN, A GHOSTLY REMEMBRANCE OF A DREAMHOUSE WITH A HINT OF THE PYSCHO HOUSE.