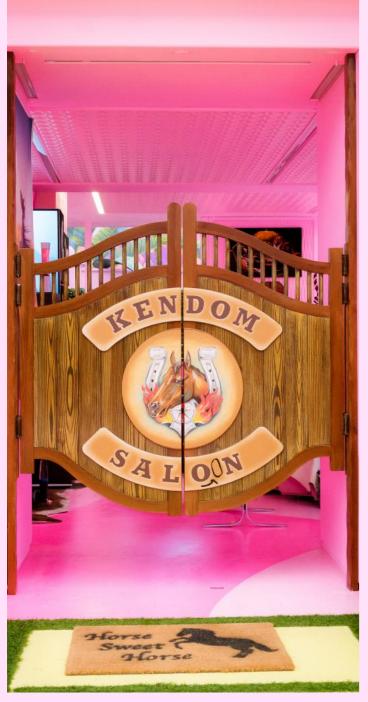

#### K E N D O M

BARBIE – IT WAS THE MOST COMPLEX JOURNEY TO ARRIVE AT SOMETHING THAT HAD TO APPEAR SO SIMPLE.

HYSTERICALLY FUNNY AND UNIQUE, GRETA GERWIG AND NOAH BAUMBACH'S SCRIPT, WAS SO LAYERED IT ASKED QUESTIONS ON EVERY PAGE, THAT HAD TO BE ANSWERED VISUALLY AND MANY OF THE ANSWERS LAY IN THE CLASSIC WORLD OF CINEMA.