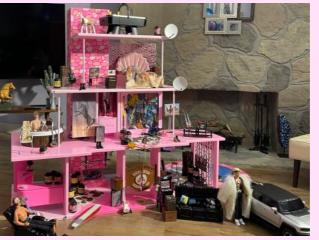

## D R E A M H O U S E

BARBIELAND WAS BUILT WITHIN THE WORLD OF A SOUNDSTAGE, WITH HYPER-SATURATED COLOUR AND PAIRED BACK DETAILING.

THE SKIES ARE PAINTED CLOTHS (780FT X 50FT FOR THE DREAMLAND SET), THERE ARE PAINTED CUTOUTS, 3D GROUND ROWS AND AMAZING SCENIC WORK THROUGHOUT.

HOUSES SCALED DOWN BY 23 PERCENT WITHOUT WALLS, PAINTED POOLS WITH RESIN FOR WATER. DECALS ON THE PALM TREES AND IN THE DRESSING EMPHASISED THE TOYNESS

SEVEN SOUND STAGES WITH CONSTANTLY CHANGING SETS, THAT TAKE US FROM A BEACH WITH A SCULPTED SEA AND PAINTED PINK SAND, TO WEIRD BARBIE'S. A HOUSE OF JARRED ANGLES, DENSE WITH COLOUR AND PATTERN, A GHOSTLY REMEMBRANCE OF A DREAMHOUSE WITH A HINT OF THE PYSCHO HOUSE.