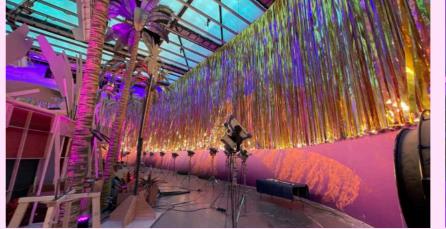

BARBIELAND WAS BUILT WITHIN THE WORLD OF A SOUNDSTAGE, WITH HYPER-SATURATED COLOUR AND PAIRED BACK DETAILING.

THE SKIES ARE PAINTED CLOTHS (780FT X 50FT FOR THE DREAMLAND SET), THERE ARE PAINTED CUTOUTS, 3D GROUND ROWS AND AMAZING SCENIC WORK THROUGHOUT.

HOUSES SCALED DOWN BY 23 PERCENT WITHOUT WALLS, PAINTED POOLS WITH RESIN FOR WATER. DECALS ON THE PALM TREES AND IN THE DRESSING EMPHASISED THE TOYNESS

SEVEN SOUND STAGES WITH CONSTANTLY CHANGING SETS, THAT TAKE US FROM A BEACH WITH A SCULPTED SEA AND PAINTED PINK SAND, TO WEIRD BARBIE'S. A HOUSE OF JARRED ANGLES, DENSE WITH COLOUR AND PATTERN, A GHOSTLY REMEMBRANCE OF A DREAMHOUSE WITH A HINT OF THE PYSCHO HOUSE.