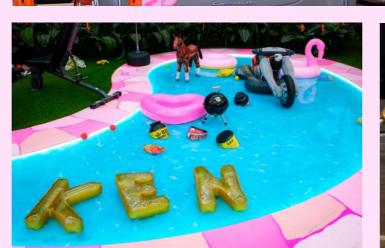

#### K E N D O M

BARBIE – IT WAS THE MOST COMPLEX JOURNEY TO ARRIVE AT SOMETHING THAT HAD TO APPEAR SO SIMPLE.

HYSTERICALLY FUNNY AND UNIQUE, GRETA GERWIG AND NOAH BAUMBACH'S SCRIPT, WAS SO LAYERED IT ASKED QUESTIONS ON EVERY PAGE, THAT HAD TO BE ANSWERED VISUALLY AND MANY OF THE ANSWERS LAY IN THE CLASSIC WORLD OF CINEMA.