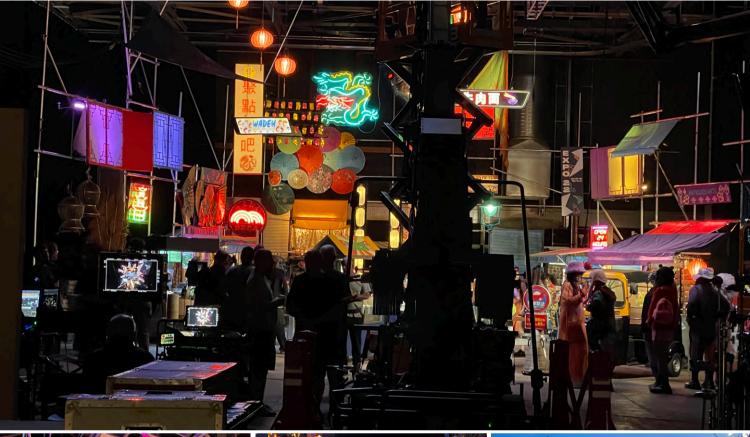

#### **Aesthetics**

Based loosely on Singaporean elements and subculture we created a journey through the city set to an original musical piece by the artist TKay. We attempted to create a journey blending the old and the new of Singapore, with switches between hues and colour temperatures as she makes her way through the city

\$1\$1

\$3\$3

EXT. NIGHT MARKET\_ LB2 BEEF NOODLE BOWL

Graphics Examples, a mixture of English and Malay

Final Street Market Set, the action and scenery resolves to an incamera anamorphic set piece to make up the wild rift logo at the end. This had to be built to camera from a 25' tower - see images on the left