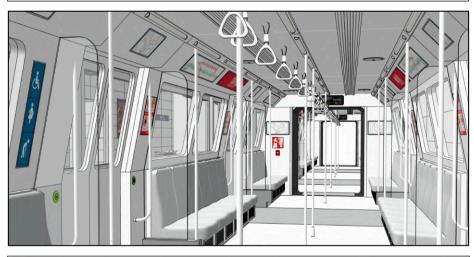

This was truly a dream job with a fantastic team with the lack of time actually feeding into the piece in a positive way

Construction of Subway Train and Platform, front 1/3 of carriage hung on chain tackles to simulate movement between the carriages and scenic painting in the rear set on a sliding rig to give a further perspective shift within the frame