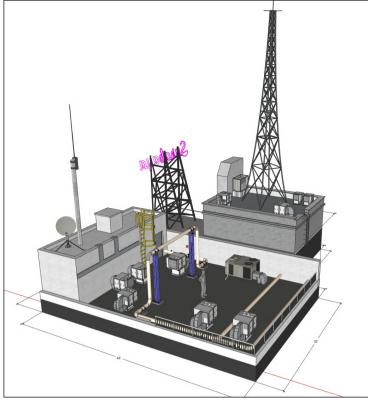

painting techniques

Projection Mapping Nodal Graphics

20'+ High Blocks for in camera projection mapping

Multi Level
Rooftop Set/
Staging for
Dancers, set build
drawings and
reference sheets

Rooftop Texture and Lighting Ref