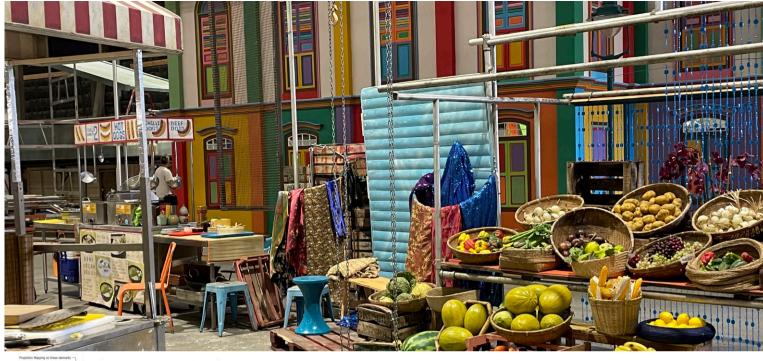

\$1\$1

\$3\$3

EXT. NIGHT MARKET\_ LB2 BEEF NOODLE BOWL

Graphics Examples, a mixture of English and Malay

Final Street Market Set, the action and scenery resolves to an incamera anamorphic set piece to make up the wild rift logo at the end. This had to be built to camera from a 25' tower - see images on the left