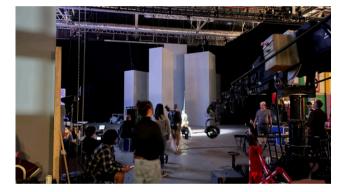

This was truly a dream job with a fantastic team with the lack of time actually feeding into the piece in a positive way

Construction of Subway Train and Platform, front 1/3 of carriage hung on chain tackles to simulate movement between the carriages and scenic painting in the rear set on a sliding rig to give a further perspective shift within the frame