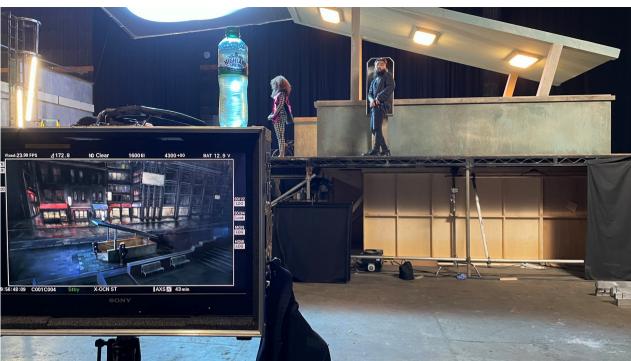

### **Technical**

All elements had to be achieved in camera due to the lack of time for VFX (Clean up only), this was a fantastic brief as we were allowed to bring traditional film making elements onto set and work with various rigs and techniques that are ususally usurped by post production.

This was truly a dream job with a fantastic team with the lack of time actually feeding into the piece in a positive way

Construction of Subway Train and Platform, front 1/3 of carriage hung on chain tackles to simulate movement between the carriages and scenic painting in the rear set on a sliding rig to give a further perspective shift within the frame