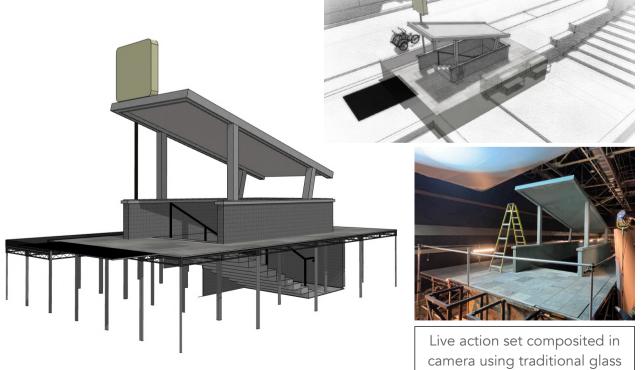

Traditional Glass Matte Paintings
Miniatures and Forced Perspective Backings
Mechanical Rigs for quick in camera effects
Anamorphic live action set pieces and architectural projection mapping.

### **Technical**

All elements had to be achieved in camera due to the lack of time for VFX (Clean up only), this was a fantastic brief as we were allowed to bring traditional film making elements onto set and work with various rigs and techniques that are ususally usurped by post production.

\$1\$1

\$3\$3

EXT. NIGHT MARKET\_ LB2 BEEF NOODLE BOWL

Graphics Examples, a mixture of English and Malay

Final Street Market Set, the action and scenery resolves to an incamera anamorphic set piece to make up the wild rift logo at the end. This had to be built to camera from a 25' tower - see images on the left