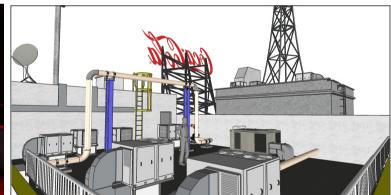

\$1\$1

\$3\$3

EXT. NIGHT MARKET\_ LB2 BEEF NOODLE BOWL

Graphics Examples, a mixture of English and Malay

Final Street Market Set, the action and scenery resolves to an incamera anamorphic set piece to make up the wild rift logo at the end. This had to be built to camera from a 25' tower - see images on the left