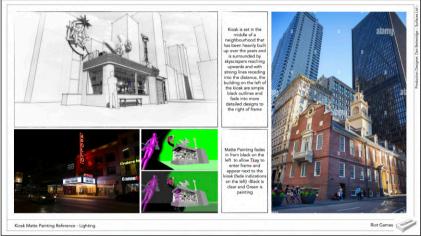

\$1\$1

\$3\$3

EXT. NIGHT MARKET\_ LB2 BEEF NOODLE BOWL

Graphics Examples, a mixture of English and Malay

Final Street Market Set, the action and scenery resolves to an incamera anamorphic set piece to make up the wild rift logo at the end. This had to be built to camera from a 25' tower - see images on the left