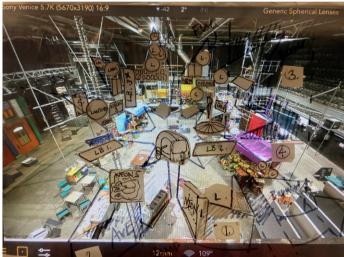

\$1\$1

\$3\$3

EXT. NIGHT MARKET\_ LB2 BEEF NOODLE BOWL

Graphics Examples, a mixture of English and Malay

Final Street Market Set, the action and scenery resolves to an incamera anamorphic set piece to make up the wild rift logo at the end. This had to be built to camera from a 25' tower - see images on the left