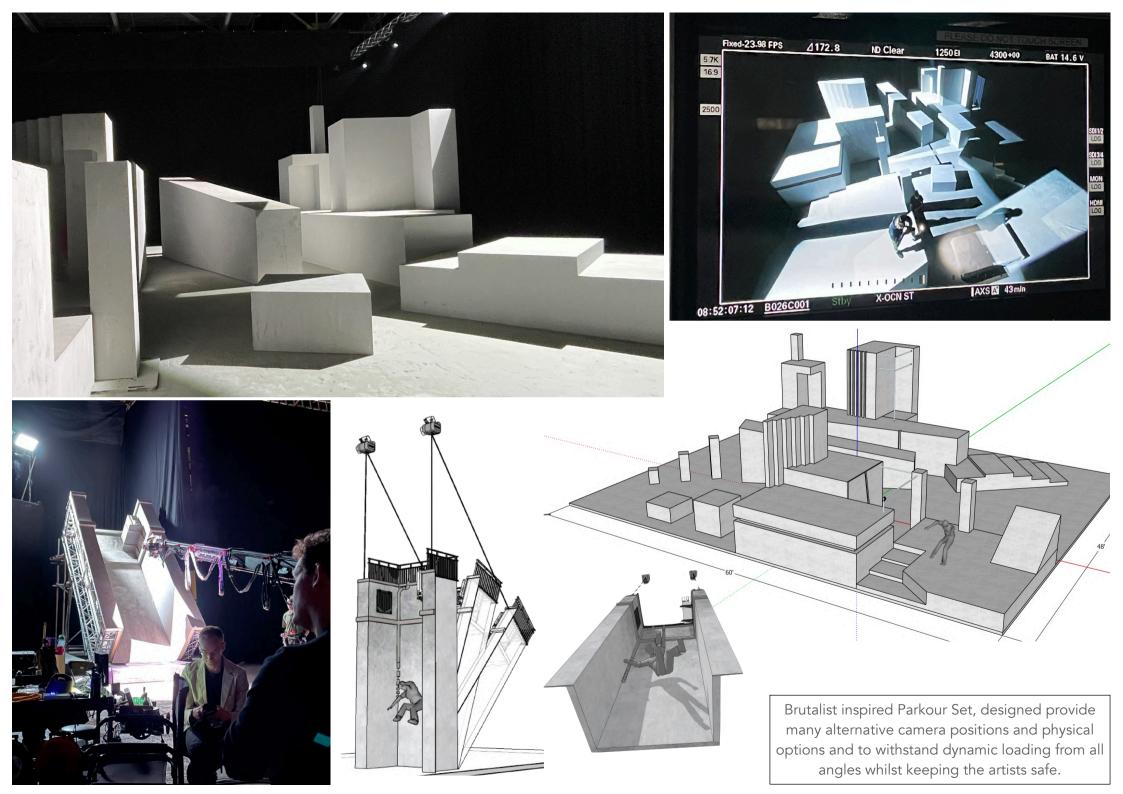

### **Technical**

All elements had to be achieved in camera due to the lack of time for VFX (Clean up only), this was a fantastic brief as we were allowed to bring traditional film making elements onto set and work with various rigs and techniques that are ususally usurped by post production.

#### **Challenges**

Timing 1 month from Brief to Wrap; at the start of the project a Director had not yet been found or a script written which made things a little more difficult in the initial stages....

This was truly a dream job with a fantastic team with the lack of time actually feeding into the piece in a positive way

Construction of Subway Train and Platform, front 1/3 of carriage hung on chain tackles to simulate movement between the carriages and scenic painting in the rear set on a sliding rig to give a further perspective shift within the frame