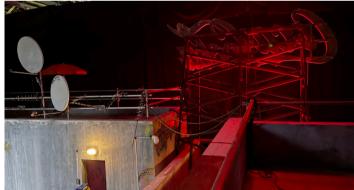

\$1\$1

\$3\$3

EXT. NIGHT MARKET\_ LB2 BEEF NOODLE BOWL

Graphics Examples, a mixture of English and Malay

Final Street Market Set, the action and scenery resolves to an incamera anamorphic set piece to make up the wild rift logo at the end. This had to be built to camera from a 25' tower - see images on the left