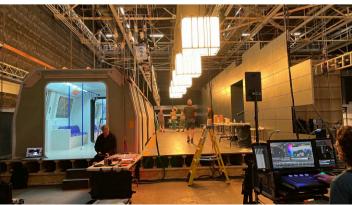

This was truly a dream job with a fantastic team with the lack of time actually feeding into the piece in a positive way

Construction of Subway Train and Platform, front 1/3 of carriage hung on chain tackles to simulate movement between the carriages and scenic painting in the rear set on a sliding rig to give a further perspective shift within the frame