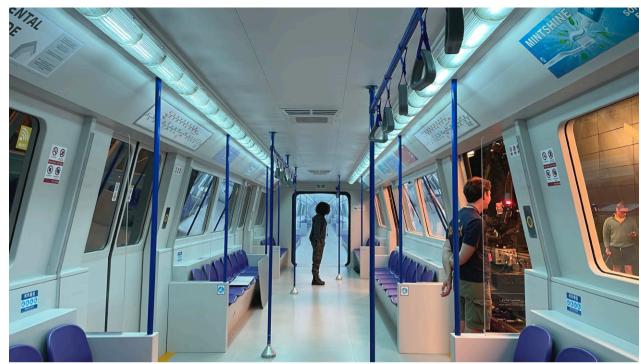

This was truly a dream job with a fantastic team with the lack of time actually feeding into the piece in a positive way

Construction of Subway Train and Platform, front 1/3 of carriage hung on chain tackles to simulate movement between the carriages and scenic painting in the rear set on a sliding rig to give a further perspective shift within the frame