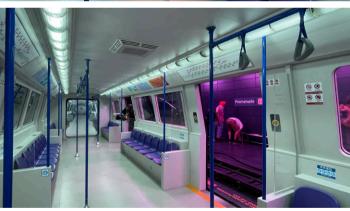

This was truly a dream job with a fantastic team with the lack of time actually feeding into the piece in a positive way

Construction of Subway Train and Platform, front 1/3 of carriage hung on chain tackles to simulate movement between the carriages and scenic painting in the rear set on a sliding rig to give a further perspective shift within the frame