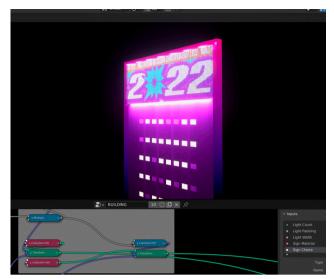

Vintage Games Shop, Glass Paintings and mechanical and electronic effects

Panel for LED lights Have reduced size by

**Vintage Games Shop** Sign 2 20th June 2022

Vintage Games Shop Sign 1 20th June 2022