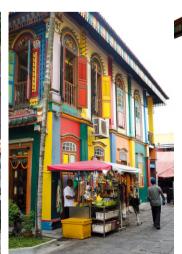

#### **Aesthetics**

Based loosely on Singaporean elements and subculture we created a journey through the city set to an original musical piece by the artist TKay. We attempted to create a journey blending the old and the new of Singapore, with switches between hues and colour temperatures as she makes her way through the city