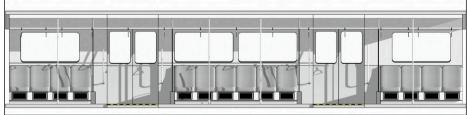

This was truly a dream job with a fantastic team with the lack of time actually feeding into the piece in a positive way

Construction of Subway Train and Platform, front 1/3 of carriage hung on chain tackles to simulate movement between the carriages and scenic painting in the rear set on a sliding rig to give a further perspective shift within the frame