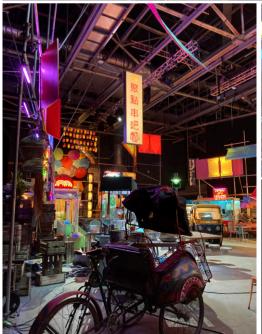

#### **Aesthetics**

Based loosely on Singaporean elements and subculture we created a journey through the city set to an original musical piece by the artist TKay. We attempted to create a journey blending the old and the new of Singapore, with switches between hues and colour temperatures as she makes her way through the city