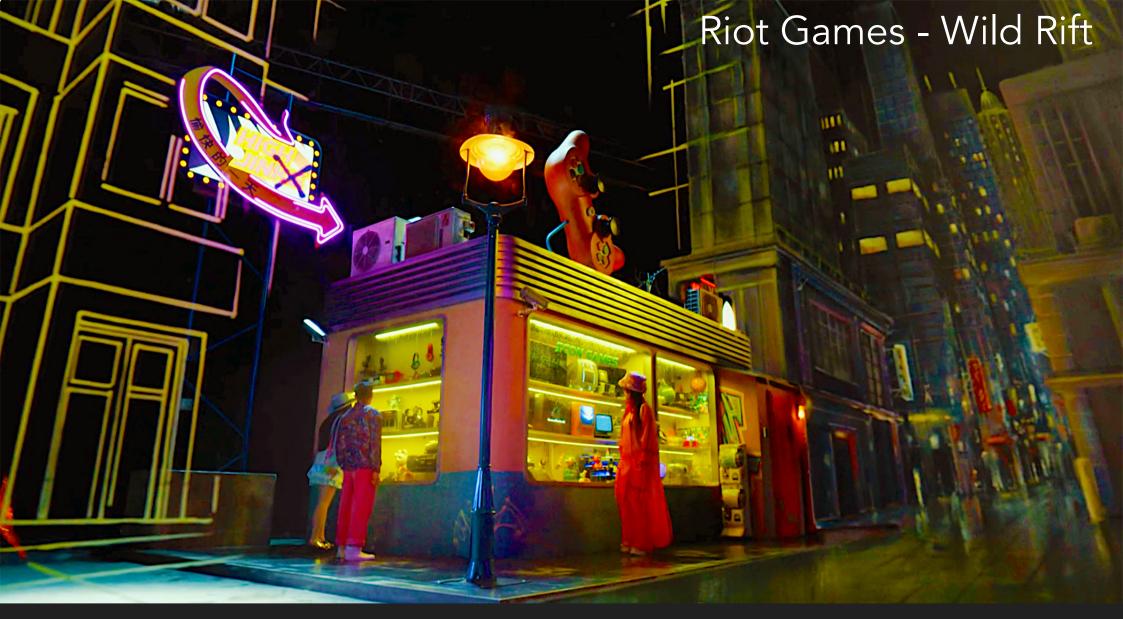

Vintage Games Shop, Glass Paintings and mechanical and electronic effects

Panel for LED lights Have reduced size by

**Vintage Games Shop** Sign 2 20th June 2022

Vintage Games Shop Sign 1 20th June 2022

\$1\$1

\$3\$3

EXT. NIGHT MARKET\_ LB2 BEEF NOODLE BOWL

Graphics Examples, a mixture of English and Malay

Final Street Market Set, the action and scenery resolves to an incamera anamorphic set piece to make up the wild rift logo at the end. This had to be built to camera from a 25' tower - see images on the left