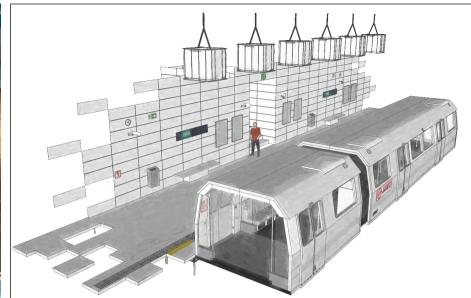

This was truly a dream job with a fantastic team with the lack of time actually feeding into the piece in a positive way

Construction of Subway Train and Platform, front 1/3 of carriage hung on chain tackles to simulate movement between the carriages and scenic painting in the rear set on a sliding rig to give a further perspective shift within the frame