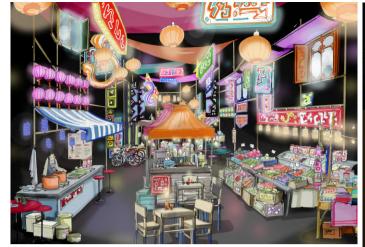

\$1\$1

\$3\$3

EXT. NIGHT MARKET\_ LB2 BEEF NOODLE BOWL

Graphics Examples, a mixture of English and Malay

Final Street Market Set, the action and scenery resolves to an incamera anamorphic set piece to make up the wild rift logo at the end. This had to be built to camera from a 25' tower - see images on the left