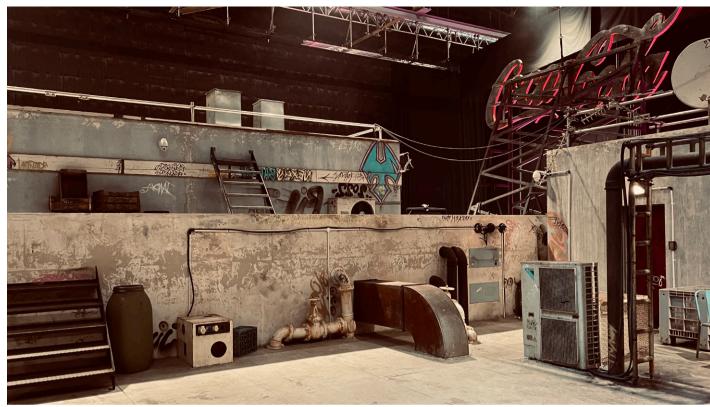

This was truly a dream job with a fantastic team with the lack of time actually feeding into the piece in a positive way

Construction of Subway Train and Platform, front 1/3 of carriage hung on chain tackles to simulate movement between the carriages and scenic painting in the rear set on a sliding rig to give a further perspective shift within the frame