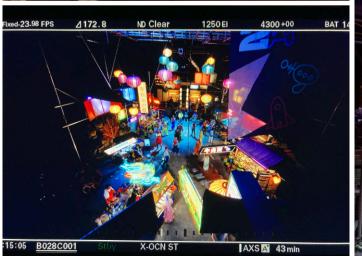

\$1\$1

\$3\$3

EXT. NIGHT MARKET\_ LB2 BEEF NOODLE BOWL

Graphics Examples, a mixture of English and Malay

Final Street Market Set, the action and scenery resolves to an incamera anamorphic set piece to make up the wild rift logo at the end. This had to be built to camera from a 25' tower - see images on the left