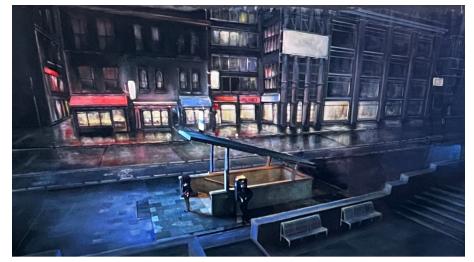

This was truly a dream job with a fantastic team with the lack of time actually feeding into the piece in a positive way

Construction of Subway Train and Platform, front 1/3 of carriage hung on chain tackles to simulate movement between the carriages and scenic painting in the rear set on a sliding rig to give a further perspective shift within the frame