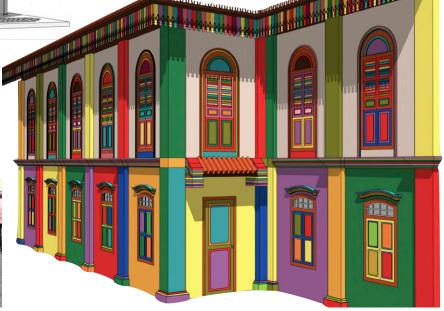

#### **Aesthetics**

Based loosely on Singaporean elements and subculture we created a journey through the city set to an original musical piece by the artist TKay. We attempted to create a journey blending the old and the new of Singapore, with switches between hues and colour temperatures as she makes her way through the city

painting techniques

Projection Mapping Nodal Graphics

20'+ High Blocks for in camera projection mapping

Multi Level
Rooftop Set/
Staging for
Dancers, set build
drawings and
reference sheets

Rooftop Texture and Lighting Ref