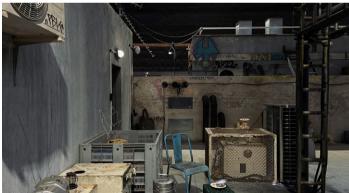

This was truly a dream job with a fantastic team with the lack of time actually feeding into the piece in a positive way

Construction of Subway Train and Platform, front 1/3 of carriage hung on chain tackles to simulate movement between the carriages and scenic painting in the rear set on a sliding rig to give a further perspective shift within the frame

painting techniques

Projection Mapping Nodal Graphics

20'+ High Blocks for in camera projection mapping

Multi Level
Rooftop Set/
Staging for
Dancers, set build
drawings and
reference sheets

Rooftop Texture and Lighting Ref