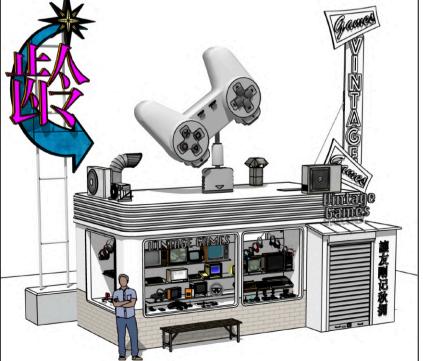

Vintage Games Shop, Glass Paintings and mechanical and electronic effects

Panel for LED lights Have reduced size by

**Vintage Games Shop** Sign 2 20th June 2022

Vintage Games Shop Sign 1 20th June 2022